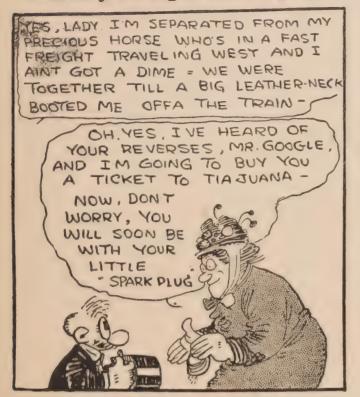

But he isn't bad at heart. He is devoted to his wife. When the Sweet Woman gets on his nerves, he simply packs up and beats it. But he loves her just the same. And he always sees to it that, no matter how far away he is, she is well provided for. The further away he is, the more she gets.

And his feelings for Spark Plug—well, they change from time to time. When Spark Plug wins a race, Barney loves him like a brother. But when Sparky loses, Barney always figures out how much he could get for him at a glue factory.